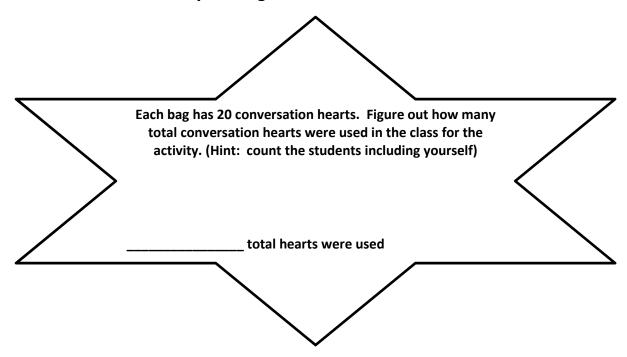

| My Prediction:                                                |
|                                                       |                                   |                                                               |
|                                                       |                                   |                                                               |
|                                                       |                                   |                                                               |
| Predict hov                                           | v many yellow hearts you would ge | t out of 200 hearts.                                          |

## **Valentine's Day Making Prediction with Conversation Hearts**



Use the total hearts used in the class (you found above) and predict how many of each color the class received.

| Color | Prediction of total class received |  |
|-------|------------------------------------|--|
|       |                                    |  |
|       |                                    |  |
|       |                                    |  |
|       |                                    |  |
|       |                                    |  |
|       |                                    |  |
|       |                                    |  |
|       |                                    |  |
|       |                                    |  |
|       |                                    |  |
|       |                                    |  |
|       |